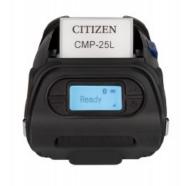

### CMP-25L

#### Mobile

#### **Features & Benefits**

- Mobile-POS ready
- Mains charger included
- Standard clip-in battery
- USB and Serial cables

LCD for status and configuration.