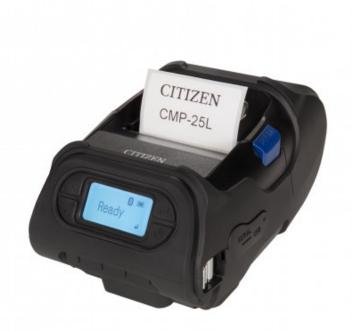

#### CMP-25L

#### Simple design

The CMP-25L printer is designed like all Citizen printers to be simple to use and easy to operate.

#### **Intuitive operation**

Easy usability combined with the durable, strong plastic case means our printers keep running and running.

#### Long battery life

Designed for performance in mind the CMP-25L has up to 48 hours of single-charge battery life.