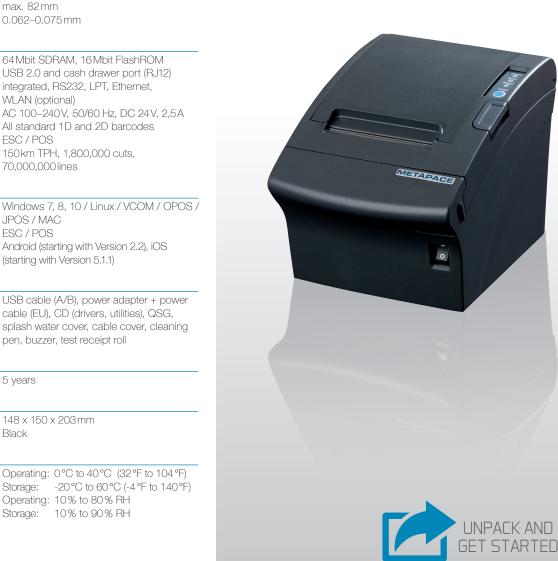

## METAPACE

**Technical Specifications** 

Direct thermal

max. 72mm

Thermal paper Easy paper loading

79.5mm +/- 0.5mm

max. 250 mm/sec.

7 points/mm (180 dpi)

Font A: 12 x 24, Font B: 9 x 17, Font C: 9 x 24

Paper Near End, Paper End, Cover Open

# **T-3**

PRINT

Printing method Print speed

Print width

Resolution

Sensors

MEDIA Media type

Width Roll diameter

Paper feed

Media strength

ELECTRONICS

Power supply

Barcodes

Emulation Reliability

SOFTWARE Drivers

Emulation

SPECIFICS

Standard

WARRANTY Period

HOUSING

Colour

CONDITIONS

Temperature

Humidity

Dimensions (WxHxD)

SDK

Memory Interfaces

Character size

### **METAPACE T-3** Economical fully equipped top quality printer

#### Highlights

- + Extremely reliable direct thermal printer with a 5-year warranty
- + Lightning-quick printing of slips and receipts with up to 250 mm/sec.
- + Easy connection via integrated USB port
- + Versatile options: serial, parallel, Ethernet and Wi-Fi
- + Entirely out-of-the-box: just unpack and start