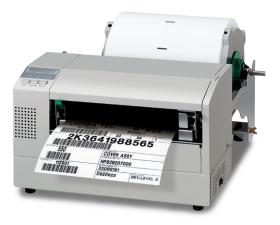

#### **High Print Quality**

The B-852 300 dpi, 216 mm wide printhead facilitates rapid printing of large format compliance labels.

#### General

Printhead Flat type

385 (W) x 181 (D) x 243 (H) mm **Dimensions** 

385 (W) x 427 (D) x 243 (H) mm with supply

holder installed

Weight 15.6 kg (without media and ribbon) Interfaces Bidirectional parallel port, USB 2.0, LAN (100BASE), serial port\*, wireless LAN\*

#### **Print**

Method Thermal transfer / Direct thermal

Print Width Maximum 216.8 mm **Print Length** Maximum 640 mm **Print Speed** Up to 101.6 mm/s Resolution 11.8 dots/mm (300 dpi)

**Barcodes** UPC/EAN/JAN, Code 39, Code 93, Code 128,