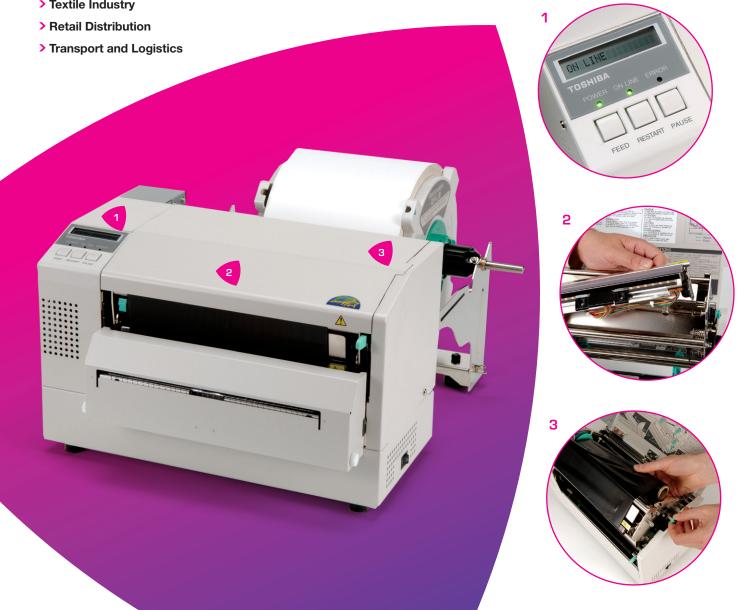

#### > Options

The B-852 printer can be extended with various modules:

- Cutter module: A swing cutter to physically separate labels or continuous media automatically after printing.
- Expansion I/O interface board: Allows connection to external automated systems such as applicators or on-line verifiers.
- Real-time clock