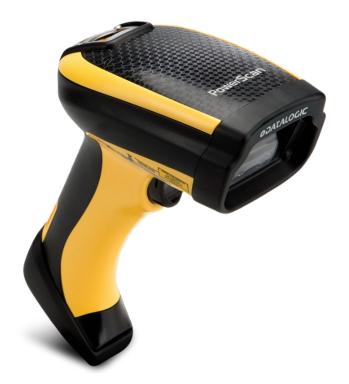

## **Datalogic PowerScan PD9531 Auto Range**

The new PowerScan PD9531 Auto Range was developed by Datalogic for demanding scanning in the rough world of warehousing and logistics.

Give your customers in warehousing more power and help them save time - with the ultra-robust Auto Range imager PowerScan PD9531 AR

## Powerscan PD9531 - at a glance

- 1D/2D Auto Range area imager for scan-intensive work
- IP65-certified, impactresistant from 2 m
- Captures barcodes from
  15 cm up to 20 m
- Datalogic 3GL technology
- »EASEOFCARE« service contract available