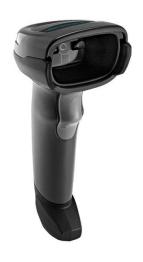

## **METAPACE MP-28 and MP-78**

The high-quality 2D scanners MP-78 and MP-28 from Metapace are true brand name scanners and are ready for operation right out of the box: simply unpack them, connect and scan!

**MP-28** 

- Versatile area imager for 1D/2D barcodes
- IP42, impact resistant onto concrete from 1.5 m
- Multi-interface
- Includes USB cable

**MP-78** 

- Bluetooth area imager for 1D/2D barcodes
- Up to 100,000 scans on a single charge (14 hour operation)
- IP42-certified, withstands multiple falls from 1.5m
- Includes charging/transmitting station and USB cable