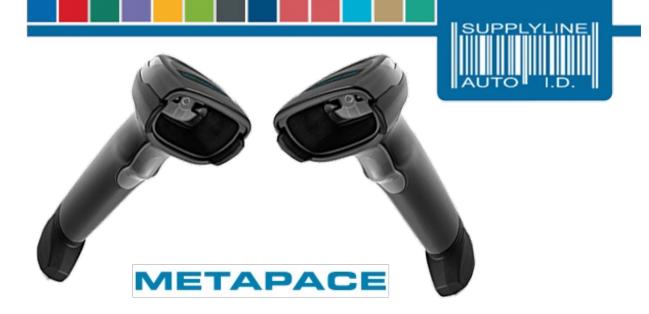

## **METAPACE MP-28 and MP-78**

The high-quality 2D scanners MP-78 and MP-28 from Metapace are true brand name scanners and are ready for operation right out of the box: simply unpack them, connect and scan!

**MP-28** 

- Versatile area imager for 1D/2D barcodes
- IP42, impact resistant onto concrete from 1.5 m
- Multi-interface
- Includes USB cable

**MP-78** 

- Bluetooth area imager for 1D/2D barcodes
- Up to 100,000 scans on a single charge (14 hour operation)
- IP42-certified, withstands multiple falls from 1.5m
- Includes charging/transmitting station and USB cable