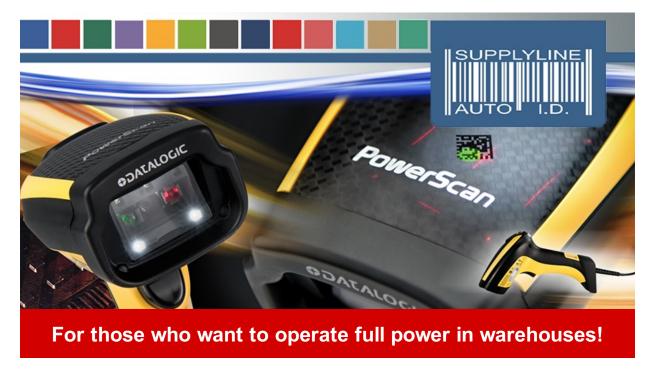

## **Datalogic PowerScan PD9531 Auto Range**

The new PowerScan PD9531 Auto Range was developed by Datalogic for demanding scanning in the rough world of warehousing and logistics.

Give your customers in warehousing more power and help them save time - with the ultra-robust Auto Range imager PowerScan PD9531 AR

.

## Powerscan PD9531 - at a glance

- 1D/2D Auto Range area imager for scan-intensive work
- IP65-certified, impactresistant from 2 m
- Captures barcodes from
  15 cm up to 20 m
- Datalogic 3GL technology
- »EASEOFCARE« service contract available