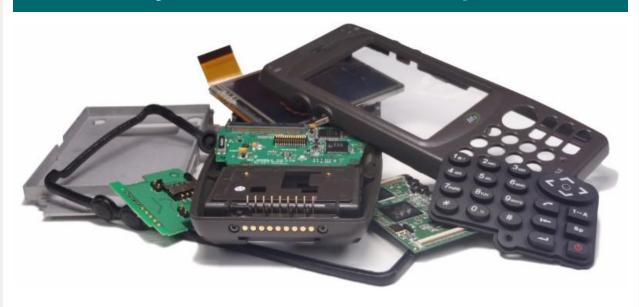

## Don't throw away your old warehouse or mobile terminals Supplyline ID can Fix & Repair almost any terminal make or model and restore them to there full former glory.

- No need to replace your older terminals with expensive new models.
- No need to retrain staff using new equipment.
- No need to change any software or system settings.
- No need to worry over workmanship all our work is guaranteed
- No reason not to choose Supplyline for your Mobile Devices & Terminals.

## **Key Features:**

- UK Based repair centre
- Free evaluation offered on every repair
- Nationwide coverage
- · We find all faults not just those reported
- All barcode manufactures covered: Datalogic / Honeywell / Intermec / Motorola / PSION / Symbol / Telxon to name a few
- Free disposal of BER (Beyond Economical Repair) units within WEEE Waste regulations
- Courier Tracked Return Shipping