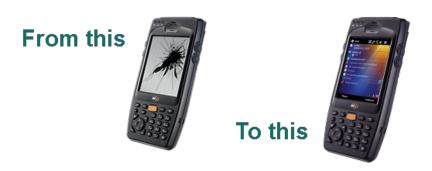

## Don't throw away your old warehouse or mobile terminals Supplyline ID can Fix & Repair almost any terminal make or model and restore them to there full former glory.

- No need to replace your older terminals with expensive new models.
- No need to retrain staff using new equipment.
- No need to change any software or system settings.
- No need to worry over workmanship all our work is guaranteed
- No reason not to choose Supplyline for your Mobile Devices & Terminals.