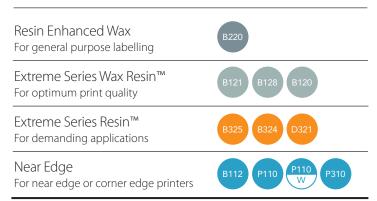

#### Near Edge

Specifically for near edge or corner edge technology printers

P310 durable resin is formulated for online coders and some near edge desktop applications where excellent performance in harsh labeling environments, and high volume labeling applications is required. P310 is a high speed, flexible resin made for flexible packaging applications that require increased smudge and scratch resistance. This Techno-Edge<sup>TM</sup> resin ribbon offers outstanding performance characteristics on synthetic paper film (PET, PVC).

## Complete Range

ITW Thermal Films produce and supply a range of thermal ribbons for all applications. Contact us for further information on the P310 ribbon and our full product catalogue.