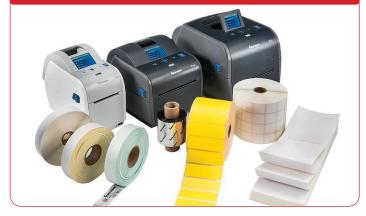

### **DESKTOP & MID-INDUSTRIAL PRINTERS**

### With hundreds of models to choose from for almost any budget.

A huge range of machines on offer, many with FREE software. Let Supplyline guide you through your application and offer our advise to find you the perfect printer. Options include Bluetooth, Ethernet, Serial, USB & Wi-Fi.