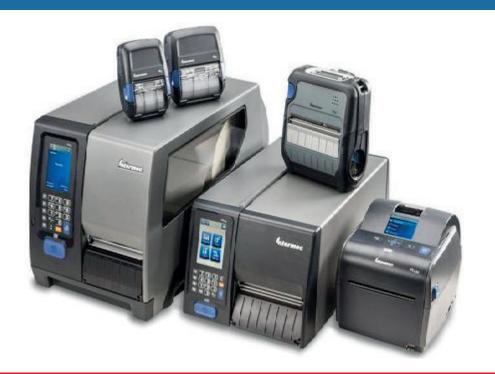

## LABEL, TAG & BARCODE PRINTERS

### **Supplyline is 'The Smart Choice' for all your Printer needs!**

Supplyline offer an unrivalled range of Printers for Barcoding & Labelling as well as a huge range of Mobile, Wireless, POS and Card Printers for any application.

### **MOBILE & WIRELESS PRINTERS**