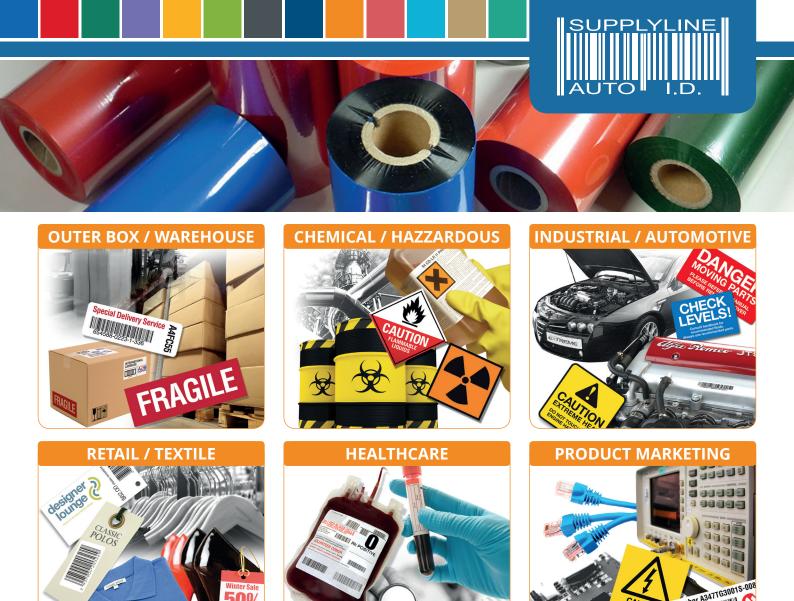

### An increased product range! We offer:

- Thermal Label Printer Ribbons
- In-Line & On-Line Coder Ribbons
- TTR Printer Ribbons
- Genuine Branded Ribbons
- Wax Ribbons
- Resin Ribbons
- Hot Foil Ribbons

# **RIBBONS - FOR ALL LABEL PRINTERS & CODERS**

Supplyline offer an unrivalled range of genuine and compatible Ribbons for every make of Thermal Label Printer including Avery, Citizen, Datamax, Honeywell, Intermec, Sato, TSC, Toshiba

## and Zebra.

With 15 years experience of supplying printing solutions for every aspect of TTR printing, Supplyline continue to offer the best branded compatibles from market leaders like Armor, ITW, IIMAK, TTS as well as genuine brands likes Datamax, Honeywell, Intermec, Toshiba and Zebra.

### Ribbons for In-Line and On-Line coders include:

- Allen Coding™
- Domino™
- Ice™
- Linx™
- Markem™
- Opendate<sup>™</sup>
- Smartdate™
- Videojet™